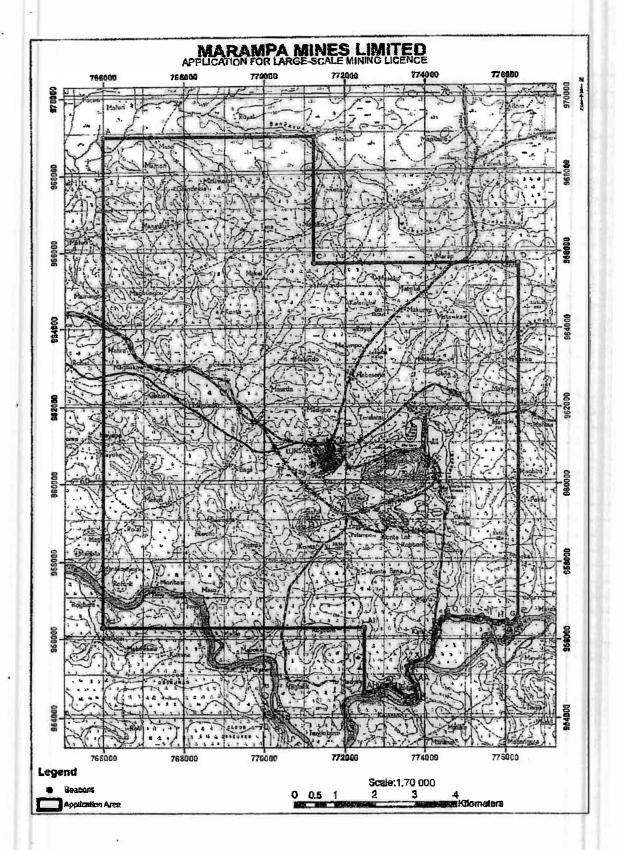

"Mining Licence Area" means the area described in Schedule A of the Mining Licence and as set out in Schedule 1 hereto.

"Minister" means the minister responsible for mines and mineral resources.

"NMA" means the National Minerals Agency established under the National Minerals Agency Act 2012.